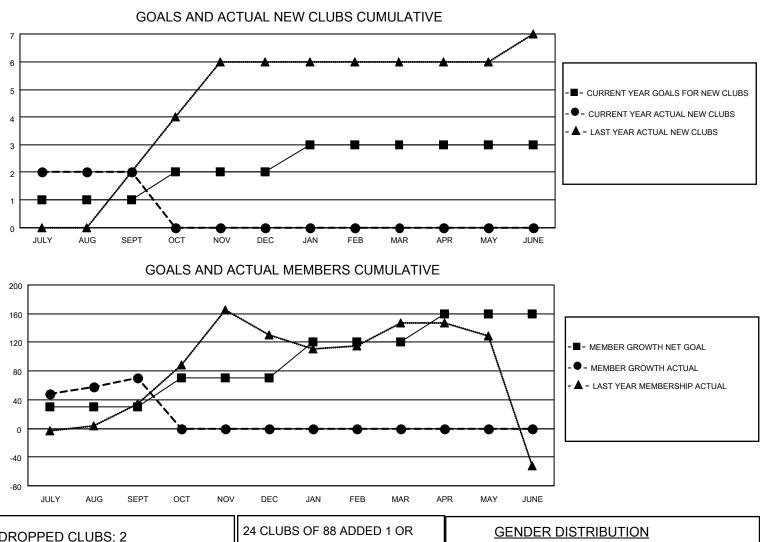

## LOCATION ONTARIO

District A 711

Results as of: 9/30/2022

| Clubs                 |               |           |               | Members               |                         |                         |                                                    |
|-----------------------|---------------|-----------|---------------|-----------------------|-------------------------|-------------------------|----------------------------------------------------|
| RESULTS FOR 2022-2023 |               |           |               | RESULTS FOR 2022-2023 |                         |                         |                                                    |
| QUARTER               | NEW CLUB GOAL | NEW CLUBS | DROPPED CLUBS | QUARTER               | MBER GROWTH NET<br>GOAL | MEMBER GROWTH<br>ACTUAL | DROPPED<br>MEMBERS ACTUAL<br>(including transfers) |
| JULY/AUG/SEPT         | 1             | 2         | 2             | JULY/AUG/SEPT         | 30                      | 128                     | 54                                                 |
| OCT/NOV/DEC           | 1             | 0         | 0             | OCT/NOV/DEC           | 40                      | 0                       | 0                                                  |
| JAN/FEB/MAR           | 1             | 0         | 0             | JAN/FEB/MAR           | 50                      | 0                       | 0                                                  |
| APR/MAY/JUNE          | 0             | 0         | 0             | APR/MAY/JUNE          | 40                      | 0                       | 0                                                  |

| DROPPED CLUBS: 2 |         | 24 CLUBS OF 88 ADDED 1 OR<br>MORE NEW MEMBERS | GENDER DISTRIBUTION                 |              |  |
|------------------|---------|-----------------------------------------------|-------------------------------------|--------------|--|
|                  |         |                                               | MALE                                | 927 (54.12%) |  |
|                  |         |                                               | FEMALE                              | 786 (45.88%) |  |
| DROPPED MEMBERS  |         |                                               | NON BINARY 0 (0.00%)                |              |  |
|                  | 4       |                                               | PREFER NOT TO ANSWER                | 0 (0.00%)    |  |
| DECEASED         | 4       |                                               |                                     |              |  |
| CLUB CANCELLED   | 0       | CLICK HERE FOR CUMULATIVE                     | TOTAL FAMILY UNIT MEMBERS           | 339          |  |
| OTHER            | 50      | MEMBERSHIP DATA                               |                                     |              |  |
| TOTAL            | DTAL 54 |                                               | FAMILY MEMBERS PAYING HALF DUES 183 |              |  |
|                  |         |                                               |                                     |              |  |